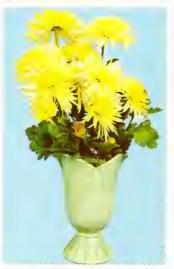

and as hardy as you could wish.

Deep yellow buds and pure lemon-yellow flowers with darker center. Quilled, tubular petals. Large and very full. Medium height. Sturdy and early blooming.

\$1.25 ea.—3 or more. \$1.10 ea.